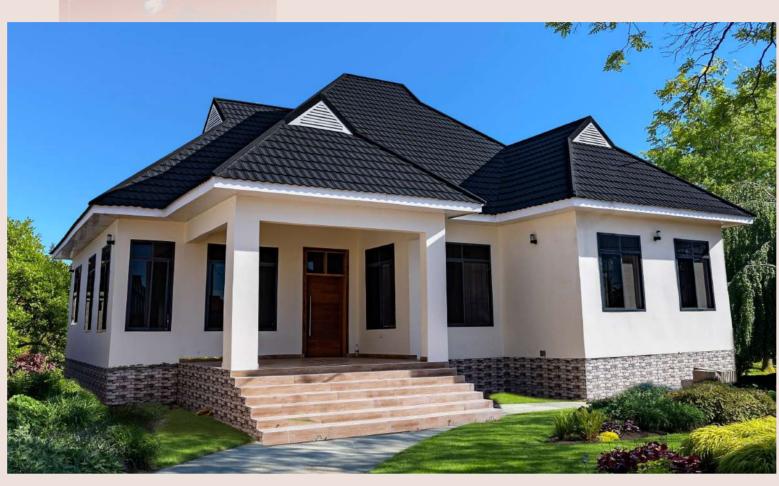

## Make your home a signature home

Lifestile®, our steel stone coated roofing product is designed to replicate the look and feel of natural stone, while also offering the benefits of modern steel technology. With Lifestile®, you get the best of both worlds - a luxurious appearance and the strength and durability of steel.

Lifestile® is available in a range of colors and styles, allowing you to choose the perfect look for your home or building. Whether you prefer a classic, traditional look or something more modern and sleek, Lifestile® has you covered.

Choose Lifestile® and enjoy the ultimate in luxury and status, along with the peace of mind that comes from knowing you've invested in the highest quality to crown your home.

Grandeur | Timeless | Statement