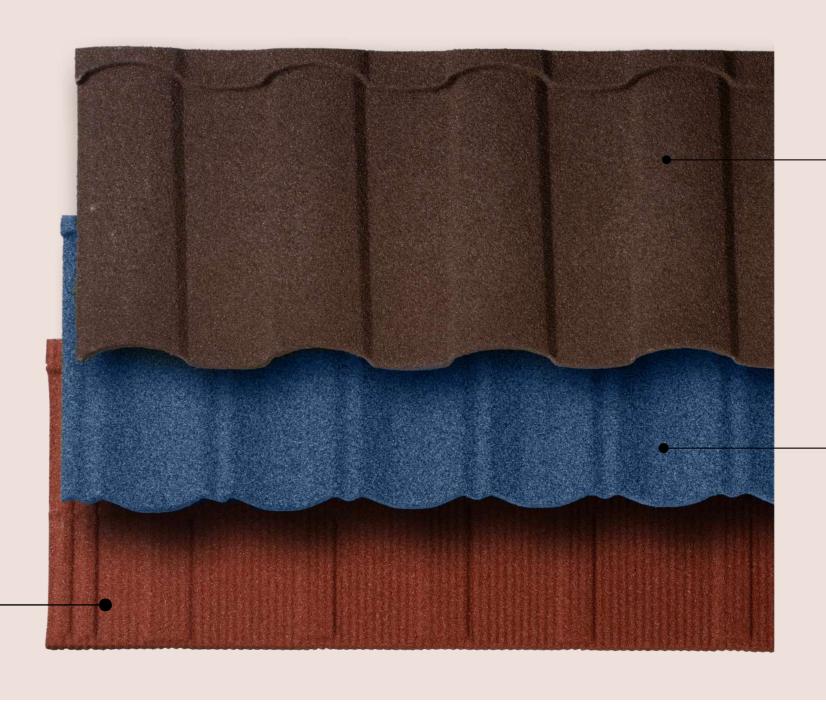

## "Perfection has to do with the end product, but excellence has to do with the process."

- Jerry Moran

With **Lifestile**®, through three of our most iconic products - Shingle, Supreme and Roman, we are committed to make your home a signature home. Conforming to the highest quality standards and elegance, Lifestile® provides an encompassing range of stone coated tiles and Accessories.

Resilient | Versatile | Elegant

Lifestile

Inspired by the traditional slate tiles that had been used for centuries, Lifestile® Shingle provides versatility as it blends seamlessly with both modern and classic architectural styles. The slate-inspired design lends a classic, natural look to your home while perfectly balancing tradition and modernity to give your home that signature look. Available in 10 amazing colours to make your home a signature home.

Lifestile Koman

They say Rome was not built in one day. Rome's artistic beauty designed for centuries is home to the most aesthetic iconic structures of the world. Lifestile® Roman is an excellent choice for those looking to give their homes a touch of Roman-inspired architectural charm. The Roman architecture is known for its grandeur and timelessness, and Lifestile® Roman steel stone coated tiles reflect these qualities perfectly.

Fearless | Adventurous | Masterpiece

Lifestile

Inspired by the serene and rhythmic waves of the sea, Lifestile® Wave features a unique, undulating design that mimics the ebb and flow of the ocean. Its distinctive wave-like pattern creates a striking visual effect that is sure to make your home stand out from the rest.